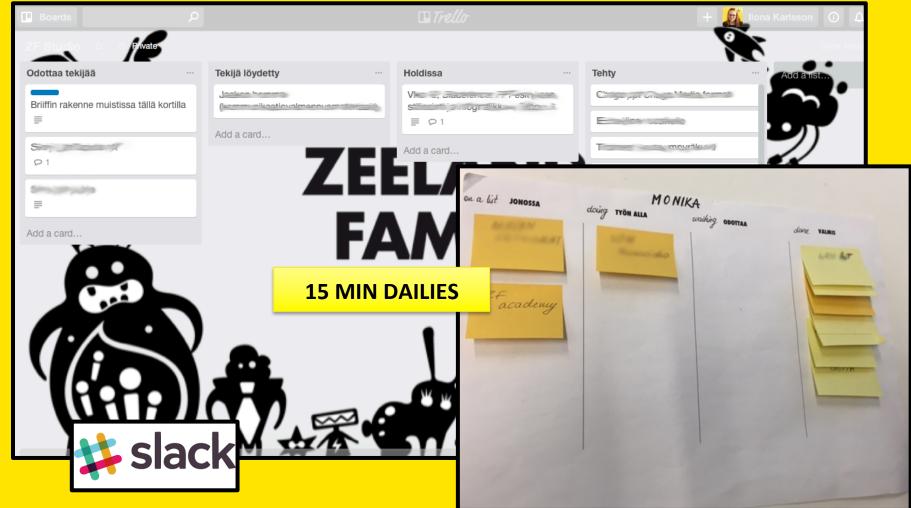

#### **HELLO!**



# **WHY AGILE?**

**ZEELAND FAMILY** 



#### **DOUBTS**



## WHAT DID WE DO?







#### **LESS**

Are we allowed to do this?

Can I show this to customer?

No one told me!

Doesn't feel quite right but...

...this is what customer asked for.

...this is done according to the plan.



#### **MORE**

What is most important today?

Does this create more value to customer's customer?

What can be done later, what can be left out?

Can we do this together? Can you help me?

What new could we try here?

How do we know when to change direction?

Could customer try and learn with us?

How do we know that something is ready or done?

**ZEELAND FAMILY** 

## FINDINGS AND WHAT'S NEXT



### TOWARDS NEW EXPERIMENTATIONS!